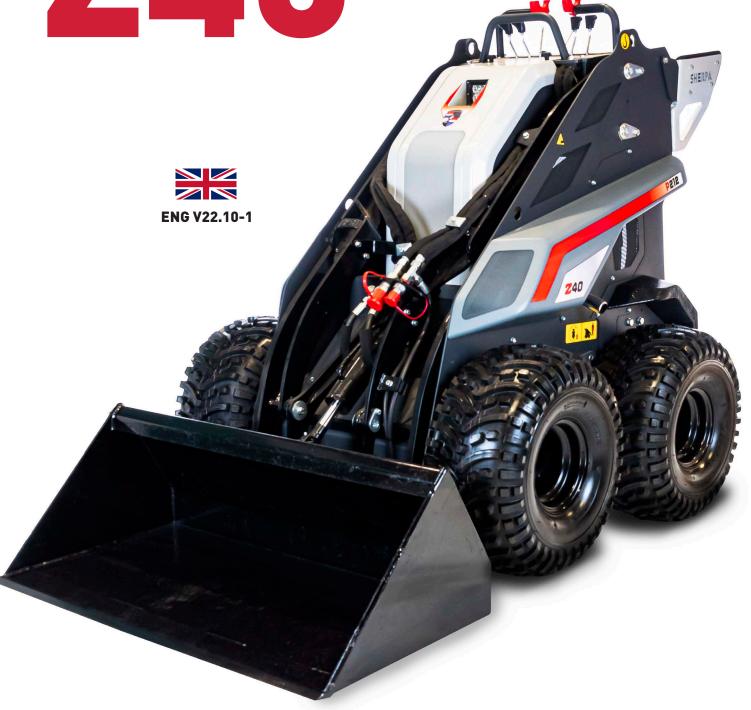

# **SHERPA Z40 P212**

The SHERA Z40 is 114 centimetres wide and strong enough to carry out all heavy tasks for you. This powerhouse is equiped with the exceptionally strong and reliable 22 hp Honda GX690. No job is too big for this machine!