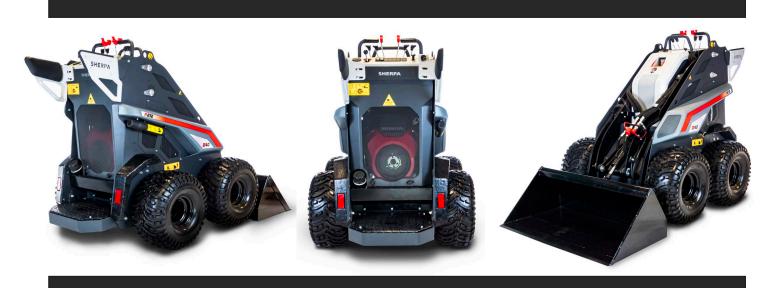

# SHERPA Z40P212

# **SHERPA Z40 P212**

The SHERA Z40 is 114 centimetres wide and strong enough to carry out all heavy tasks for you. This powerhouse is equiped with the exceptionally strong and reliable 22 hp Honda GX690. No job is too big for this machine!