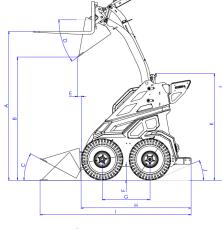

### Dimensions in mm on standard tyres

| A Max. height pallet forks                       | 2051       | J Rear angle                       | 23,5° |
|--------------------------------------------------|------------|------------------------------------|-------|
| B Max. dump height                               | 1700       | K Height machine                   | 1495  |
| C Angle bucket low                               | 28º        | L Total max height                 | 2590  |
| D Bucket angle when dumping                      | 35⁰        | M Width narrow tires               | 860   |
| E Length from front wheel to bucket when dumping | 50         | M Width wide tires                 | 1140  |
| F Ground clearance                               | 188        | N Turning radius                   | 1664  |
| G Wheelbase                                      | 657        | O Turning radius with bucket(76cm) | 2208  |
| H Length machine (folded footplate)              | 1519(1345) |                                    |       |

I Length machine with bucket

2075