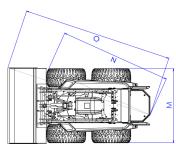

### Dimensions in mm on standard tyres

| A Max. height pallet forks                       | 2051       | J Rear angle                       | 23,5° |
|--------------------------------------------------|------------|------------------------------------|-------|
| B Max. dump height                               | 1700       | K Height machine                   | 1495  |
| C Angle bucket low                               | 28º        | L Total max height                 | 2590  |
| D Bucket angle when dumping                      | 35⁰        | M Width narrow tires               | 860   |
| E Length from front wheel to bucket when dumping | 50         | M Width wide tires                 | 1140  |
| F Ground clearance                               | 188        | N Turning radius                   | 1664  |
| G Wheelbase                                      | 657        | O Turning radius with bucket(76cm) | 2208  |
| H Length machine (folded footplate)              | 1519(1345) |                                    |       |