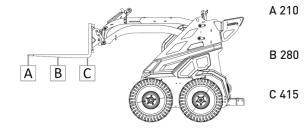

# Tipping loads (kg)\* Pallet forks low\*\*

A 300 B 436

C 800 Α B

- \* Including driver 75kg
- \*\* Consider a safety factor of 30%

## Pallet forks high\*\*